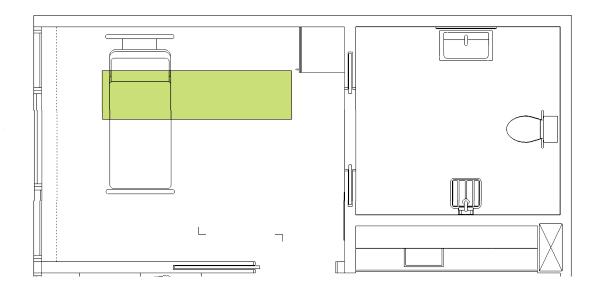

### WALL MOUNTED

**STANDARD** 

LIMITS standard project Ceiling lift x room

type A XY, wall mounted weight class 200/275kg roomheight - mm

all measurements and described conditions needs to be controlled on site. Solution based on ceiling and walls dimensioned for mouting track for ceiling lift.

DK-4220 Korsoer

Denmark

LIMITS standard project Ceiling lift x room

\_

XY, wall mounted weight class 200/275kg roomheight min. 2500 mm

all measurements and described conditions needs to be controlled on site. Solution based on ceiling and walls dimensioned for mouting track for ceiling lift.