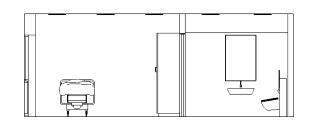

### WALL MOUNTED

**STANDARD** 

LIMITS standard project Ceiling lift x room

type A XY, wall mounted weight class 200/275kg roomheight - mm

all measurements and described conditions needs to be controlled on site. Solution based on ceiling and walls dimensioned for mouting track for ceiling lift.