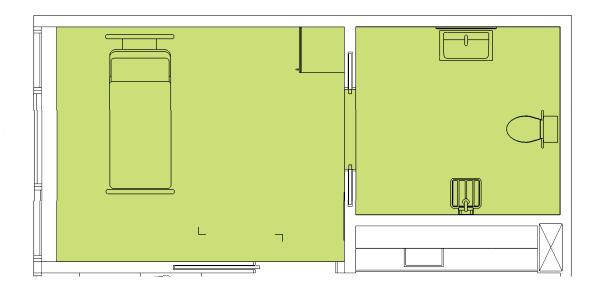

## **Distribution:**

Sales channels through international distributor network in more than 25 countries.

#### **Main market segments:**

Nursing Homes & Hospitals.



#### **RANGE**



# SCANDINAVIAN DESIGN & FUNCTIONALITY

Striking a balance between elegant form and excellent function.















### **LEGEND**





HOW MUCH WILL BE COVERED?

= GREEN AREA



HOW CAN I MOVE THE LIFT?

= FROM A TO B



HOW CAN I MOVE THE LIFT?

= ROOM COVERING SYSTEM



HOW CAN I MOVE THE LIFT?

= FROM ROOM TO ROOM (R-T-R)











# **BEDROOM**



# **CEILING MOUNTED**













### **BEDROOM**



### WALL MOUNTED













# **BEDROOM**



# **CEILING MOUNTED**













# **BATHROOM**



### WALL MOUNTED













### **BATHROOM**



# **CEILING MOUNTED**













# ROOM-TO-ROOM



### WALL MOUNTED













# ROOM-TO-ROOM



### **CEILING MOUNTED**













# ROOM-TO-ROOM



### WALL MOUNTED













**STANDARD** 



LIMITS standard project Ceiling lift x room

type A XY, wall mounted weight class 200/275kg roomheight - mm

all measurements and described conditions needs to be controlled on site. Solution based on ceiling and walls dimensioned for mouting track for ceiling lift.

drawing.no.:
EX.DBE.X.LIM.A.01
drawing. date:
02.10.2014
Project reg.:

02.10.2014 scale: 1:50 @ A4

sales manager: Ergolet Sales info@ergolet.dk

project by: Dan Betak, arkitekt MAA dbe@ergolet.dk

contact information: Ergolet Taarnborgvej 12C DK-4220 Korsoer Denmark



**STANDARD** 



LIMITS standard project Ceiling lift x room

type B XY, ceiling mounted weight class 200/27