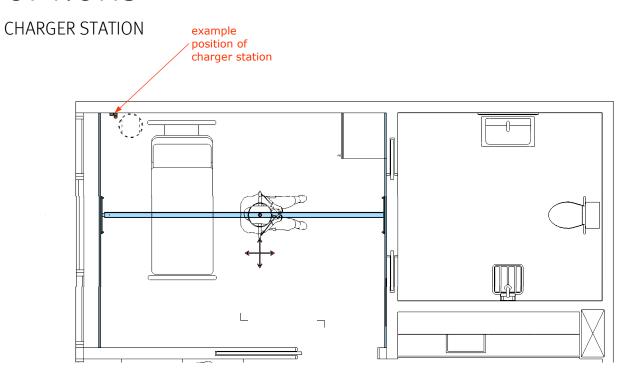

### WALL MOUNTED

**STANDARD** 

LIMITS standard project Ceiling lift x room

type A XY, wall mounted weight class 200/275kg roomheight - mm

all measurements and described conditions needs to be controlled on site. Solution based on ceiling and walls dimensioned for mouting track for ceiling lift.