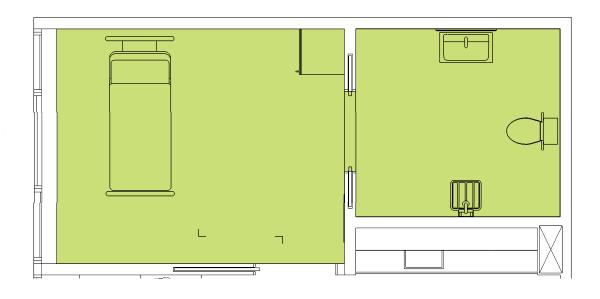

ernational distributor network in more than 25 countries.

#### **Main market segments:**

Nursing Homes & Hospitals.



#### **RANGE**



# SCANDINAVIAN DESIGN & FUNCTIONALITY

Striking a balance between elegant form and excellent function.















### **LEGEND**





HOW MUCH WILL BE COVERED?

= GREEN AREA



HOW CAN I MOVE THE LIFT?

= FROM A TO B



HOW CAN I MOVE THE LIFT?

= ROOM COVERING SYSTEM



HOW CAN I MOVE THE LIFT?

= FROM ROOM TO ROOM (R-T-R)











# **BEDROOM**



# **CEILING MOUNTED**













### **BEDROOM**



### WALL MOUNTED













# **BEDROOM**



# **CEILING MOUNTED**













# **BATHROOM**



### WALL MOUNTED













### **BATHROOM**



# **CEILING MOUNTED**













# ROOM-TO-ROOM



### WALL MOUNTED













# ROOM-TO-ROOM



### **CEILING MOUNTED**













# ROOM-TO-ROOM



### WALL MOUNTED













**STANDARD** 



LIMITS standard project Ceiling lift x room

type A XY, wall mounted weight class 200/275kg roomheight - mm

all measurements and described conditions needs to be controlled on site. Solution based on ceiling and walls dimensioned for mouting track for ceiling lift.

drawing.no.:
EX.DBE.X.LIM.A.01
drawing. date:
02.10.2014
Project reg.:

02.10.2014 scale: 1:50 @ A4

sales manager: Ergolet Sales info@ergolet.dk

project by: Dan Betak, arkitekt MAA dbe@ergolet.dk

contact information: Ergolet Taarnborgvej 12C DK-4220 Korsoer Denmark



**STANDARD** 



LIMITS standard project Ceiling lift x room

type B XY, ceiling mounted weight class 200/275kg roomheight - mm

all measurements and descri