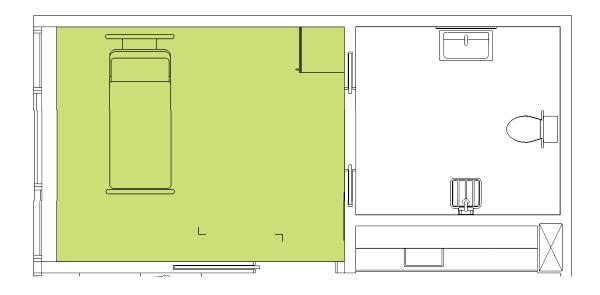

### **LEGEND**

HOW MUCH WILL BE COVERED?

= GREEN AREA

HOW CAN I MOVE THE LIFT?

= FROM A TO B

HOW CAN I MOVE THE LIFT?

= ROOM COVERING SYSTEM

HOW CAN I MOVE THE LIFT?

# **BEDROOM**

### **BEDROOM**