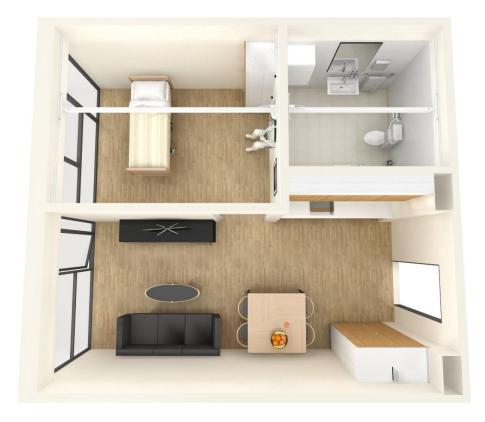

nts:**

Nursing Homes & Hospitals.



#### **RANGE**



# SCANDINAVIAN DESIGN & FUNCTIONALITY

Striking a balance between elegant form and excellent function.















### **LEGEND**





HOW MUCH WILL BE COVERED?

= GREEN AREA



HOW CAN I MOVE THE LIFT?

= FROM A TO B



HOW CAN I MOVE THE LIFT?

= ROOM COVERING SYSTEM



HOW CAN I MOVE THE LIFT?

= FROM ROOM TO ROOM (R-T-R)











# **BEDROOM**



# **CEILING MOUNTED**













### **BEDROOM**



### WALL MOUNTED













# **BEDROOM**



# **CEILING MOUNTED**













# **BATHROOM**



### WALL MOUNTED













### **BATHROOM**



# **CEILING MOUNTED**













# ROOM-TO-ROOM



### WALL MOUNTED













# ROOM-TO-ROOM



### **CEILING MOUNTED**













# ROOM-TO-ROOM



### WALL MOUNTED













**STANDARD** 



LIMITS standard project Ceiling lift x room

type A XY, wall mounted weight class 200/275kg roomheight - mm

all measurements and described conditions needs to be controlled on site. Solution based on ceiling and walls dimensioned for mouting track for ceiling lift.

drawing.no.:
EX.DBE.X.LIM.A.01
drawing. date:
02.10.2014
Project reg.:

02.10.2014 scale: 1:50 @ A4

sales manager: Ergolet Sales info@ergolet.dk

project by: Dan Betak, arkitekt MAA dbe@ergolet.dk

contact information: Ergolet Taarnborgvej 12C DK-4220 Korsoer Denmark



**STANDARD** 



LIMITS standard project Ceiling lift x room

type B XY, ceiling mounted weight class 200/275kg roomheight - mm

all measurements and described conditions needs to be controlled on site. Solution based on ceiling and walls