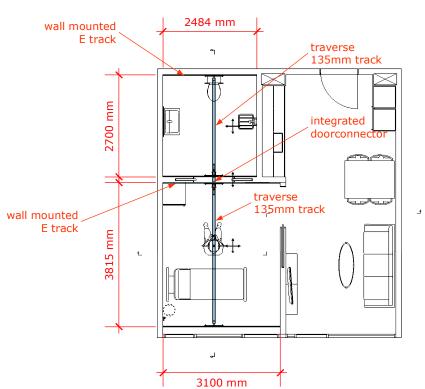

es manager:

Ergolet Sales

info@ergolet.dk

project by:

Dan Betak, arkitekt MAA dbe@ergolet.dk

contact information:

Ergolet

Taarnborgvej 12C

DK-4220 Korsoer

Denmark







LIMITS standard project Ceiling lift x room

\_

XY, wall mounted weight class 200/275kg roomheight min. 2500 mm

all measurements and described conditions needs to be controlled on site. Solution based on ceiling and walls dimensioned for mouting track for ceiling lift.

Rev.: -

drawing.no.:

EX.DBE.X.LIM.D.01

drawing. date:

02.10.2014

project reg.: 02.10.2014

.

1:50 @ A4

sales manager:

Ergolet Sales info@ergolet.dk

project by:

Dan Betak, arkitekt MAA dbe@ergolet.dk

contact information:

Ergolet

Taarnborgvej 12C DK-4220 Korsoer

Denmark





# **OPTIONS**







STANDARD







# ARCHITECT SERVICE





PROJECT service Ceiling lift 40 room

type A, 24 XY, wall mounted weight class 200kg roomheight min. 2500 mm

all measurements and described conditions needs to be controlled on site. Solution based on ceiling and walls dimensioned for mouting track for ceiling lift.

drawing.no.:
EX.DBE.X.LIM.E.01
drawing. date:
02.10.2014 Rev.: project reg.:
02.10.2014
scale:
1:100 @ A4

sales manager:
Ergolet Sales
info@ergolet.dk

project by:
Dan Betak, arkitekt MAA
dbe@ergolet.dk

contact information:

Ergolet Taarnborgvej 12C DK-4220 Korsoer Denmark

### A: PLAN, SECTION AND ELEVATION

#### Scan



See the Architect File on the web



# Questions?

'Seen from an architectural point of view' please contact:

Dan Betak Architect MAA, cand.arch. dbe@ergolet.dk

# **ARCHITECT**

**EXTRA** 



**B: PERS