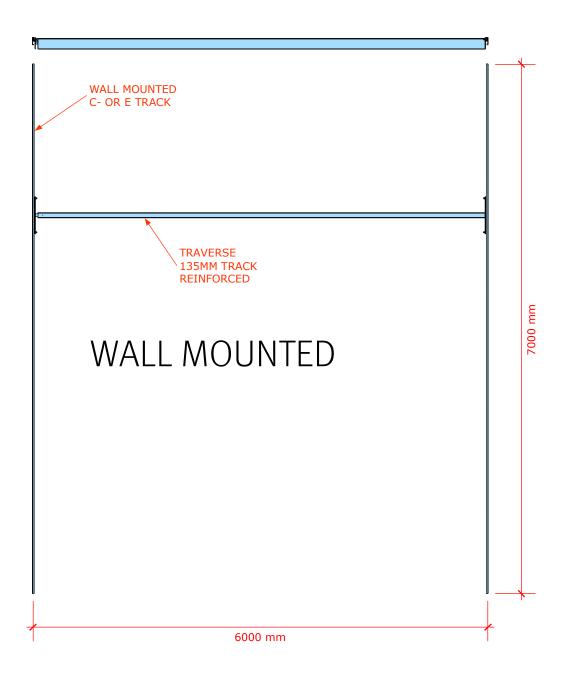

### WALL MOUNTED

### WALL MOUNTED

**STANDARD** 

LIMITS standard project Ceiling lift x room

type A XY, wall mounted weight class 200/275kg roomheight - mm

all measurements and described conditions needs to be controlled on site. Solution based on ceiling and walls dimensioned for mouting track for ceiling lift.

DK-4220 Korsoer

Denmark

LIMITS standard project Ceiling lift x room

\_

XY, wall mounted weight class 200/275kg roomheight min. 2500 mm

all measurements and described conditions needs to be controlled on site. Solution based on ceiling and walls dimensioned for mouting track for ceiling lift.