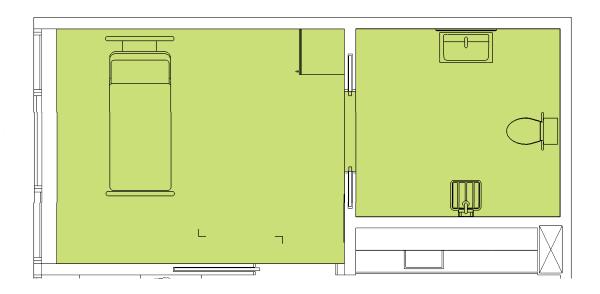

s.

#### **Main market segments:**

Nursing Homes & Hospitals.



#### **RANGE**



# SCANDINAVIAN DESIGN & FUNCTIONALITY

Striking a balance between elegant form and excellent function.















### **LEGEND**





HOW MUCH WILL BE COVERED?

= GREEN AREA



HOW CAN I MOVE THE LIFT?

= FROM A TO B



HOW CAN I MOVE THE LIFT?

= ROOM COVERING SYSTEM



HOW CAN I MOVE THE LIFT?

= FROM ROOM TO ROOM (R-T-R)











# **BEDROOM**



# **CEILING MOUNTED**













### **BEDROOM**



### WALL MOUNTED













# **BEDROOM**



# **CEILING MOUNTED**













# **BATHROOM**



### WALL MOUNTED













### **BATHROOM**



# **CEILING MOUNTED**













# ROOM-TO-ROOM



### WALL MOUNTED













# ROOM-TO-ROOM



### **CEILING MOUNTED**













# ROOM-TO-ROOM



### WALL MOUNTED













**STANDARD** 



LIMITS standard project Ceiling lift x room

type A XY, wall mounted weight class 200/275kg roomheight - mm

all measurements and described conditions needs to be controlled on site. Solution based on ceiling and walls dimensioned for mouting track for ceiling lift.

drawing.no.:
EX.DBE.X.LIM.A.01
drawing. date:
02.10.2014
Project reg.:

02.10.2014 scale: 1:50 @ A4

sales manager: Ergolet Sales info@ergolet.dk

project by: Dan Betak, arkitekt MAA dbe@ergolet.dk

contact information: Ergolet Taarnborgvej 12C DK-4220 Korsoer Denmark



**STANDARD** 



LIMITS standard project Ceiling lift x room

type B XY, ceiling mounted weight class 200/275kg roomheight - mm

all measurements and described conditions needs to be controlled on site. Solution