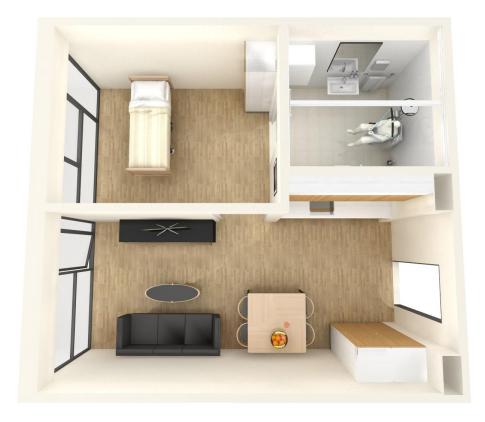

fice) and Poland (production and salesoffice)

#### **Employees:**

160

#### **Distribution:**

Sales channels through international distributor network in more than 25 countries.

#### **Main market segments:**

Nursing Homes & Hospitals.



#### **RANGE**



# SCANDINAVIAN DESIGN & FUNCTIONALITY

Striking a balance between elegant form and excellent function.















### **LEGEND**





HOW MUCH WILL BE COVERED?

= GREEN AREA



HOW CAN I MOVE THE LIFT?

= FROM A TO B



HOW CAN I MOVE THE LIFT?

= ROOM COVERING SYSTEM



HOW CAN I MOVE THE LIFT?

= FROM ROOM TO ROOM (R-T-R)











# **BEDROOM**



# **CEILING MOUNTED**













### **BEDROOM**



### WALL MOUNTED













# **BEDROOM**



# **CEILING MOUNTED**













# **BATHROOM**



### WALL MOUNTED













### **BATHROOM**



# **CEILING MOUNTED**













# ROOM-TO-ROOM



### WALL MOUNTED













# ROOM-TO-ROOM



### **CEILING MOUNTED**













# ROOM-TO-ROOM



### WALL MOUNTED













**STANDARD** 



LIMITS standard project Ceiling lift x room

type A XY, wall mounted weight class 200/275kg roomheight - mm

all measurements and described conditions needs to be controlled on site. Solution based on ceiling and walls dimensioned for mouting track for ceiling lift.

drawing.no.:
EX.DBE.X.LIM.A.01
drawing. date:
02.10.2014
Project reg.:

02.10.2014 scale: 1:50 @ A4

sales manager: Ergolet Sales info@ergolet.dk

project by: Dan Betak, arkitekt MAA dbe@ergolet.dk

contact information: Ergolet Taarnborgvej 12C DK-4220 Korsoer Denmark



**STANDARD** 



LIMITS standard