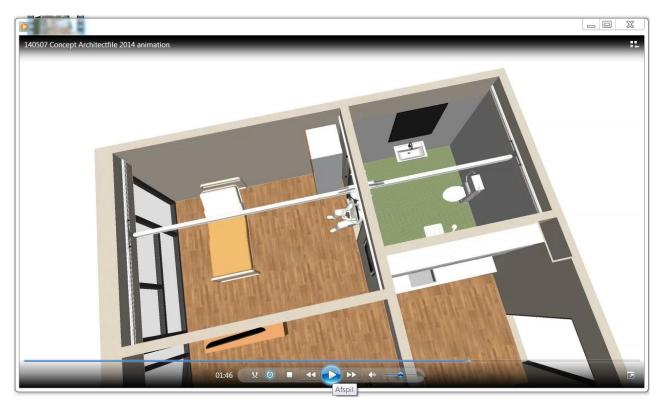

rvice Ceiling lift 40 room

type A, 24 XY, wall mounted weight class 200kg roomheight min. 2500 mm

all measurements and described conditions needs to be controlled on site. Solution based on ceiling and walls dimensioned for mouting track for ceiling lift.

drawing.no.:
EX.DBE.X.LIM.E.01
drawing. date:
02.10.2014 Rev.: project reg.:
02.10.2014
scale:
1:100 @ A4

sales manager:
Ergolet Sales
info@ergolet.dk

project by:
Dan Betak, arkitekt MAA
dbe@ergolet.dk

contact information:

Ergolet Taarnborgvej 12C DK-4220 Korsoer Denmark

### A: PLAN, SECTION AND ELEVATION

#### Scan



See the Architect File on the web



# Questions?

'Seen from an architectural point of view' please contact:

Dan Betak Architect MAA, cand.arch. dbe@ergolet.dk

# **ARCHITECT**

**EXTRA** 



**B: PERSPECTIVE** 



C: ANIMATION





#### **ARCHITECT FILE**

HOW TO... lift a person from A to B

seen from an architectural point of view

Ergolet Taarnborgvej 12C DK-4220 Korsoer Denmark

+45 70 27 37 20 info@ergolet.dk ww.ergolet.dk