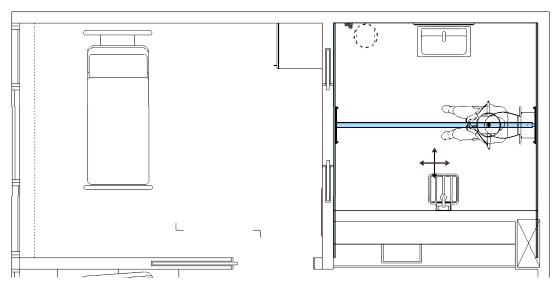

### **LEGEND**

HOW MUCH WILL BE COVERED?

= GREEN AREA

HOW CAN I MOVE THE LIFT?

= FROM A TO B

HOW CAN I MOVE THE LIFT?

= ROOM COVERING SYSTEM

HOW CAN I MOVE THE LIFT?

= FROM ROOM TO ROOM (R-T-R)

# **BATHROOM**

### **BATHROOM**