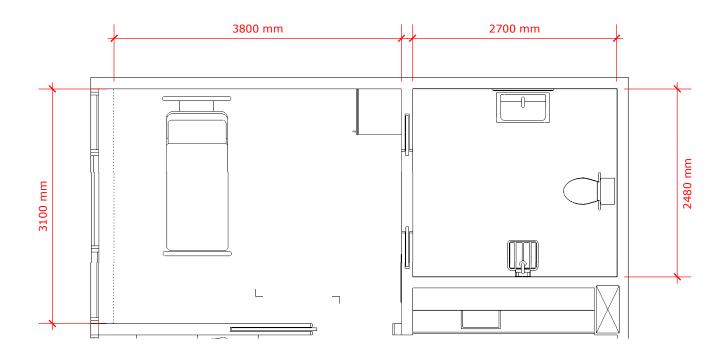

# **BEDROOM**

# **CEILING MOUNTED**

### **BEDROOM**

### WALL MOUNTED

# **BATHROOM**

### **BATHROOM**

# ROOM-TO-ROOM

### **CEILING MOUNTED**

### WALL MOUNTED

**STANDARD** 

LIMITS standard project Ceiling lift x room

type A XY, wall mounted weight class 200/275kg roomheight - mm

all measurements and described conditions needs to be controlled on site. Solution based on ceiling and walls dimensioned for mouting track for ceiling lift.