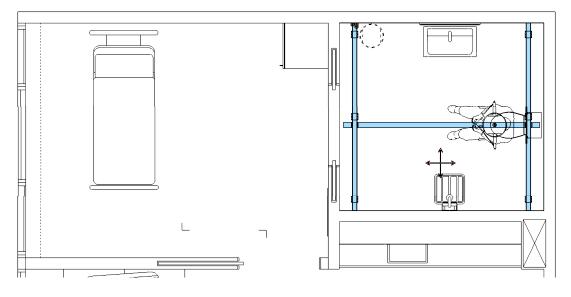

### **LEGEND**

HOW MUCH WILL BE COVERED?

= GREEN AREA

HOW CAN I MOVE THE LIFT?

= FROM A TO B

HOW CAN I MOVE THE LIFT?

= ROOM COVERING SYSTEM

HOW CAN I MOVE THE LIFT?

= FROM ROOM TO ROOM (R-T-R)

# ROOM-TO-ROOM

### WALL MOUNTED