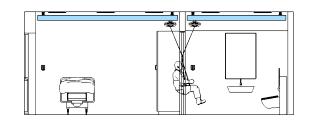

# ROOM-TO-ROOM

### WALL MOUNTED

**STANDARD** 

LIMITS standard project Ceiling lift x room

type A XY, wall mounted weight class 200/275kg roomheight - mm

all measurements and described conditions needs to be controlled on site. Solution based on ceiling and walls dimensioned for mouting track for ceiling lift.