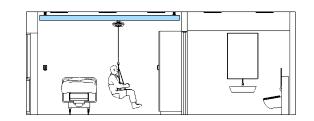

*Locations:**

Denmark (HQ), United Kingdom (Salesoffice) and Poland (production and salesoffice)

#### **Employees:**

160

#### **Distribution:**

Sales channels through international distributor network in more than 25 countries.

#### **Main market segments:**

Nursing Homes & Hospitals.



#### **RANGE**



# SCANDINAVIAN DESIGN & FUNCTIONALITY

Striking a balance between elegant form and excellent function.















### **LEGEND**





HOW MUCH WILL BE COVERED?

= GREEN AREA



HOW CAN I MOVE THE LIFT?

= FROM A TO B



HOW CAN I MOVE THE LIFT?

= ROOM COVERING SYSTEM



HOW CAN I MOVE THE LIFT?

= FROM ROOM TO ROOM (R-T-R)











# **BEDROOM**



# **CEILING MOUNTED**













### **BEDROOM**



### WALL MOUNTED













# **BEDROOM**



# **CEILING MOUNTED**













# **BATHROOM**



### WALL MOUNTED













### **BATHROOM**



# **CEILING MOUNTED**













# ROOM-TO-ROOM



### WALL MOUNTED













# ROOM-TO-ROOM



### **CEILING MOUNTED**













# ROOM-TO-ROOM



### WALL MOUNTED













**STANDARD** 



LIMITS standard project Ceiling lift x room

type A XY, wall mounted weight class 200/275kg roomheight - mm

all measurements and described conditions needs to be controlled on site. Solution based on ceiling and walls dimensioned for mouting track for ceiling lift.

drawing.no.:
EX.DBE.X.LIM.A.01
drawing. date:
02.10.2014
Project reg.:

02.10.2014 scale: 1:50 @ A4

sales manager: Ergolet Sales info@ergolet.dk

project by: Dan Betak, arkitekt MAA dbe@ergolet.dk

contact information: Ergolet Taarnborgvej 12C DK-4220