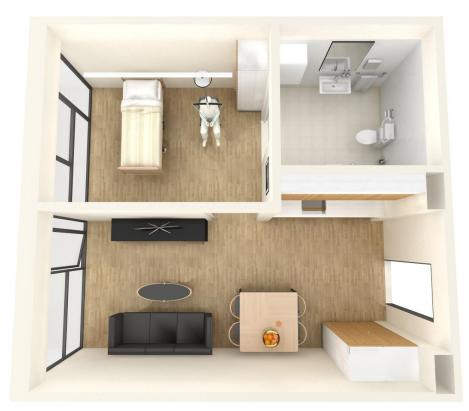

oducts characterised by:

Safety, Comfort, Functionality, Innovative Scandinavian design.

#### **Locations:**

Denmark (HQ), United Kingdom (Salesoffice) and Poland (production and salesoffice)

#### **Employees:**

160

#### **Distribution:**

Sales channels through international distributor network in more than 25 countries.

#### **Main market segments:**

Nursing Homes & Hospitals.



#### **RANGE**



# SCANDINAVIAN DESIGN & FUNCTIONALITY

Striking a balance between elegant form and excellent function.















### **LEGEND**





HOW MUCH WILL BE COVERED?

= GREEN AREA



HOW CAN I MOVE THE LIFT?

= FROM A TO B



HOW CAN I MOVE THE LIFT?

= ROOM COVERING SYSTEM



HOW CAN I MOVE THE LIFT?

= FROM ROOM TO ROOM (R-T-R)











# **BEDROOM**



# **CEILING MOUNTED**













### **BEDROOM**



### WALL MOUNTED













# **BEDROOM**



# **CEILING MOUNTED**













# **BATHROOM**



### WALL MOUNTED













### **BATHROOM**



# **CEILING MOUNTED**













# ROOM-TO-ROOM



### WALL MOUNTED













# ROOM-TO-ROOM



### **CEILING MOUNTED**













# ROOM-TO-ROOM



### WALL MOUNTED













**STANDARD** 



LIMITS standard project Ceiling lift x room

type A XY, wall mounted weight class 200/275kg roomheight - mm

all measurements and described conditions needs to be controlled on site. Solution based on ceiling and walls dimensioned for mouting track for ceiling lift.

drawing.no.:
EX.DBE.X.LIM.A.01
drawing. date:
02.10.2014
Project reg.:

02.10.2014 scale: 1:50 @ A4

sales manager: Ergolet Sales info@ergolet.dk

project b