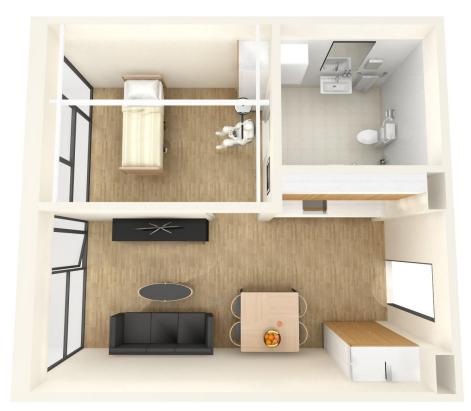

# **BEDROOM**

# **CEILING MOUNTED**

### **BEDROOM**

### WALL MOUNTED

# **BATHROOM**

### **BATHROOM**

# ROOM-TO-ROOM

### **CEILING MOUNTED**

### WALL MOUNTED

**STANDARD** 

LIMITS standard project Ceiling lift x room

type A XY, wall mounted weight class 200/275kg roomheight - mm

all measurements and described conditions needs to be controlled on site. Solution based on ceiling and walls dimensioned for mouting track for ceiling lift.