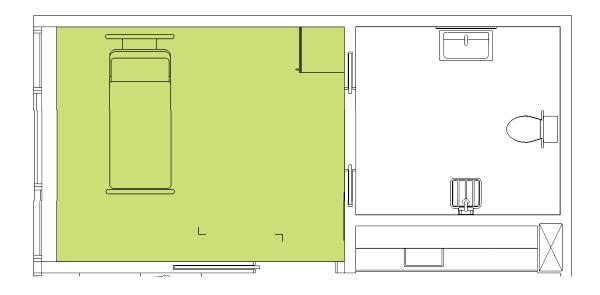

Scandinavian design.

#### **Locations:**

Denmark (HQ), United Kingdom (Salesoffice) and Poland (production and salesoffice)

#### **Employees:**

160

#### **Distribution:**

Sales channels through international distributor network in more than 25 countries.

#### **Main market segments:**

Nursing Homes & Hospitals.



#### **RANGE**



# SCANDINAVIAN DESIGN & FUNCTIONALITY

Striking a balance between elegant form and excellent function.















### **LEGEND**





HOW MUCH WILL BE COVERED?

= GREEN AREA



HOW CAN I MOVE THE LIFT?

= FROM A TO B



HOW CAN I MOVE THE LIFT?

= ROOM COVERING SYSTEM



HOW CAN I MOVE THE LIFT?

= FROM ROOM TO ROOM (R-T-R)











# **BEDROOM**



# **CEILING MOUNTED**













### **BEDROOM**



### WALL MOUNTED













# **BEDROOM**



# **CEILING MOUNTED**













# **BATHROOM**



### WALL MOUNTED













### **BATHROOM**



# **CEILING MOUNTED**













# ROOM-TO-ROOM



### WALL MOUNTED













# ROOM-TO-ROOM



### **CEILING MOUNTED**













# ROOM-TO-ROOM



### WALL MOUNTED













**STANDARD** 



LIMITS standard project Ceiling lift x room

type A XY, wall mounted weight class 200/275kg roomheight - mm

all measurements and described conditions needs to be controlled on site. Solution based on ceiling and walls dimensioned for mouting track for ceiling lift.

drawing.no.:
EX.DBE.X.LIM.A.01
drawing. date:
02.10.2014
Project reg.:

02.10.2014 scale: 1:50 @ A4

sales manager: Ergolet Sales info@ergolet.dk

project by: Dan Betak, arkitekt MAA dbe@ergolet.dk

contact information: Ergo