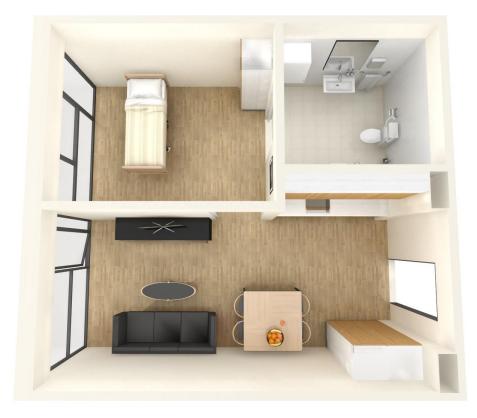

of technical aids for the mobility impaired

#### Products characterised by:

Safety, Comfort, Functionality, Innovative Scandinavian design.

#### **Locations:**

Denmark (HQ), United Kingdom (Salesoffice) and Poland (production and salesoffice)

#### **Employees:**

160

#### **Distribution:**

Sales channels through international distributor network in more than 25 countries.

#### **Main market segments:**

Nursing Homes & Hospitals.



#### **RANGE**



# SCANDINAVIAN DESIGN & FUNCTIONALITY

Striking a balance between elegant form and excellent function.















### **LEGEND**





HOW MUCH WILL BE COVERED?

= GREEN AREA



HOW CAN I MOVE THE LIFT?

= FROM A TO B



HOW CAN I MOVE THE LIFT?

= ROOM COVERING SYSTEM



HOW CAN I MOVE THE LIFT?

= FROM ROOM TO ROOM (R-T-R)











# **BEDROOM**



# **CEILING MOUNTED**













### **BEDROOM**



### WALL MOUNTED













# **BEDROOM**



# **CEILING MOUNTED**













# **BATHROOM**



### WALL MOUNTED













### **BATHROOM**



# **CEILING MOUNTED**













# ROOM-TO-ROOM



### WALL MOUNTED













# ROOM-TO-ROOM



### **CEILING MOUNTED**













# ROOM-TO-ROOM



### WALL MOUNTED













**STANDARD** 



LIMITS standard project Ceiling lift x room

type A XY, wall mounted weight class 200/275kg roomheight - mm

all measurements and described conditions needs to be controlled on site. Solution based on ceiling and walls dimensioned for mouting track for ceiling lift.

drawing.no.:
EX.DBE.X.LIM.A.01
drawing. date:
02.10.2014
Project reg.:

02.10.2014 scale: 1:50 @ A4

sal