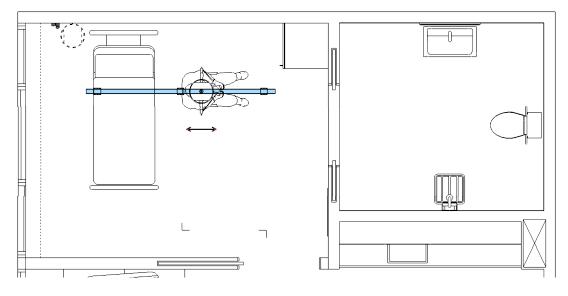

### WALL MOUNTED

**STANDARD** 

LIMITS standard project Ceiling lift x room

type A XY, wall mounted weight class 200/275kg roomheight - mm

all measurements and described conditions needs to be controlled on site. Solution based on ceiling and walls dimensioned for mouting track for ceiling lift.

DK-4220 Korsoer

Denmark

LIMITS standard project Ceiling lift x room

\_

XY, wall mounted weight class 200/275kg roomheight min. 2500 mm

all measurements and described conditions needs to be controlled on site. Solution based on ceiling and walls dimensioned for mouting track for ceiling lift.