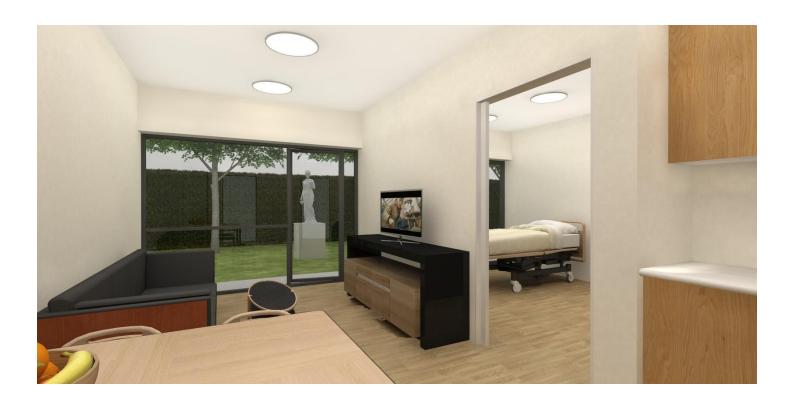

# **BEDROOM**

# **CEILING MOUNTED**

### **BEDROOM**

### WALL MOUNTED

# **BATHROOM**

### **BATHROOM**

# ROOM-TO-ROOM

### **CEILING MOUNTED**

### WALL MOUNTED

**STANDARD** 

LIMITS standard project Ceiling lift x room

type A XY, wall mounted weight class 200/275kg roomheight - mm

all measurements and described conditions needs to be controlled on site. Solution based on ceiling and walls dimensioned for mouting track for ceiling lift.