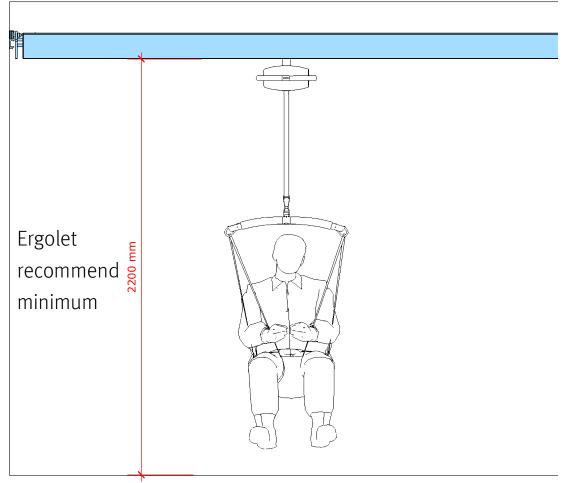

DK-4220 Korsoer

Denmark

LIMITS standard project Ceiling lift x room

\_

XY, wall mounted weight class 200/275kg roomheight min. 2500 mm

all measurements and described conditions needs to be controlled on site. Solution based on ceiling and walls dimensioned for mouting track for ceiling lift.