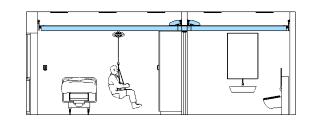

### WALL MOUNTED

### WALL MOUNTED

**STANDARD** 

LIMITS standard project Ceiling lift x room

type A XY, wall mounted weight class 200/275kg roomheight - mm

all measurements and described conditions needs to be controlled on site. Solution based on ceiling and walls dimensioned for mouting track for ceiling lift.