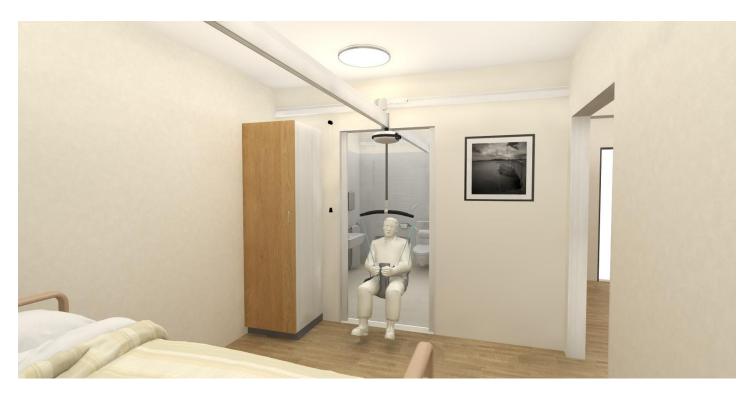

SERVICE





PROJECT service Ceiling lift 40 room

type A, 24 XY, wall mounted weight class 200kg roomheight min. 2500 mm

all measurements and described conditions needs to be controlled on site. Solution based on ceiling and walls dimensioned for mouting track for ceiling lift.

drawing.no.:
EX.DBE.X.LIM.E.01
drawing. date:
02.10.2014 Rev.: project reg.:
02.10.2014
scale:
1:100 @ A4

sales manager:
Ergolet Sales
info@ergolet.dk

project by:
Dan Betak, arkitekt MAA
dbe@ergolet.dk

contact information:

Ergolet Taarnborgvej 12C DK-4220 Korsoer Denmark

### A: PLAN, SECTION AND ELEVATION

#### Scan



See the Architect File on the web



# Questions?

'Seen from an architectural point of view' please contact:

Dan Betak Architect MAA, cand.arch. dbe@ergolet.dk

# **ARCHITECT**

**EXTRA** 



**B: PERSPECTIVE** 



C: ANIMATION





#### **ARCHITECT FILE**

HOW TO... lift a person from A to B

seen from an architectural point of view

Ergolet Taarnborgvej 12C DK-4220 Korsoer Denmark

+45 70 27 37 20 info@ergolet.dk ww.ergolet.dk