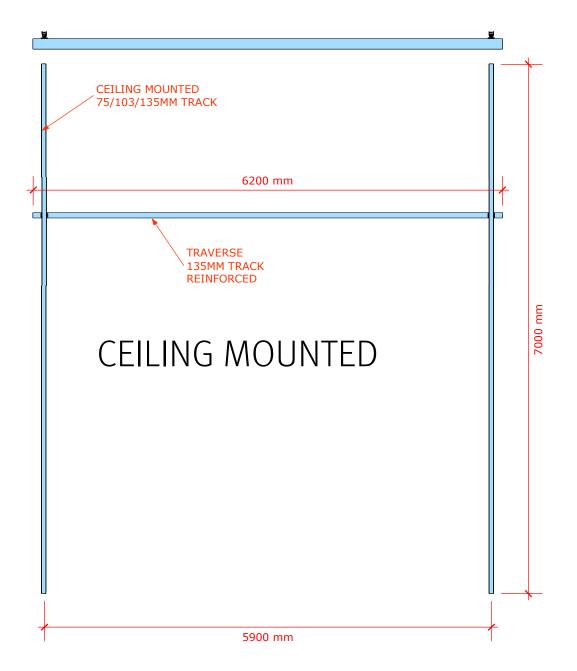

MOUNTED













### **BATHROOM**



# **CEILING MOUNTED**













# ROOM-TO-ROOM



### WALL MOUNTED













# ROOM-TO-ROOM



### **CEILING MOUNTED**













# ROOM-TO-ROOM



### WALL MOUNTED













**STANDARD** 



LIMITS standard project Ceiling lift x room

type A XY, wall mounted weight class 200/275kg roomheight - mm

all measurements and described conditions needs to be controlled on site. Solution based on ceiling and walls dimensioned for mouting track for ceiling lift.

drawing.no.:
EX.DBE.X.LIM.A.01
drawing. date:
02.10.2014
Project reg.:

02.10.2014 scale: 1:50 @ A4

sales manager: Ergolet Sales info@ergolet.dk

project by: Dan Betak, arkitekt MAA dbe@ergolet.dk

contact information: Ergolet Taarnborgvej 12C DK-4220 Korsoer Denmark



**STANDARD** 



LIMITS standard project Ceiling lift x room

type B XY, ceiling mounted weight class 200/275kg roomheight - mm

all measurements and described conditions needs to be controlled on site. Solution based on ceiling and walls dimensioned for mouting track for ceiling lift.

drawing.no.:
EX.DBE.X.LIM.B.01
drawing. date:
02.10.2014 Rev.: project reg.:
02.10.2014
scale:
1:50 @ A4

sales manager: Ergolet Sales info@ergolet.dk

project by: Dan Betak, arkitekt MAA dbe@ergolet.dk

contact information: Ergolet Taarnborgvej 12C DK-4220 Korsoer Denmark



#### **STANDARD**



LIMITS standard project Ceiling lift x room

-

XY, ceiling-/wall mounted weight class 200/275kg roomheight - mm

all measurements and described conditions needs to be controlled on site. Solution based on ceiling and walls dimen