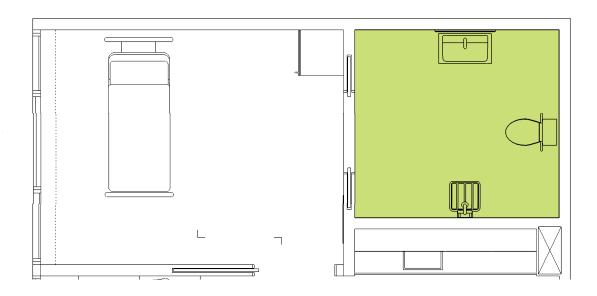

### **LEGEND**

HOW MUCH WILL BE COVERED?

= GREEN AREA

HOW CAN I MOVE THE LIFT?

= FROM A TO B

HOW CAN I MOVE THE LIFT?

= ROOM COVERING SYSTEM

HOW CAN I MOVE THE LIFT?

# **BATHROOM**

### WALL MOUNTED

### **BATHROOM**