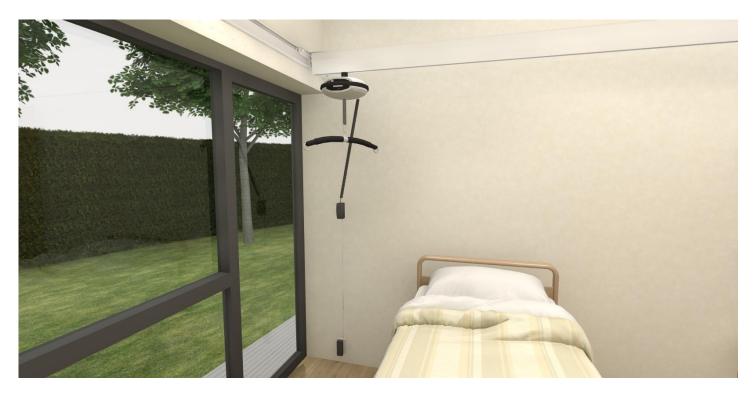

2014

cale.

1:50 @ A4

sales manager:

Ergolet Sales

info@ergolet.dk

project by:

Dan Betak, arkitekt MAA dbe@ergolet.dk

contact information:

Ergolet

Taarnborgvej 12C

DK-4220 Korsoer

Denmark







LIMITS standard project Ceiling lift x room

\_

XY, wall mounted weight class 200/275kg roomheight min. 2500 mm

all measurements and described conditions needs to be controlled on site. Solution based on ceiling and walls dimensioned for mouting track for ceiling lift.

Rev.: -

drawing.no.:

EX.DBE.X.LIM.D.01

drawing. date:

02.10.2014

project reg.: 02.10.2014

.

1:50 @ A4

sales manager:

Ergolet Sales info@ergolet.dk

project by:

Dan Betak, arkitekt MAA dbe@ergolet.dk

contact information:

Ergolet

Taarnborgvej 12C DK-4220 Korsoer

Denmark





# **OPTIONS**







STANDARD







# ARCHITECT SERVICE





PROJECT service Ceiling lift 40 room

type A, 24 XY, wall mounted weight class 200kg roomheight min. 2500 mm

all measurements and described conditions needs to be controlled on site. Solution based on ceiling and walls dimensioned for mouting track for ceiling lift.

drawing.no.:
EX.DBE.X.LIM.E.01
drawing. date:
02.10.2014 Rev.: project reg.:
02.10.2014
scale:
1:100 @ A4

sales manager:
Ergolet Sales
info@ergolet.dk

project by:
Dan Betak, arkitekt MAA
dbe@ergolet.dk

contact information:

Ergolet Taarnborgvej 12C DK-4220 Korsoer Denmark

### A: PLAN, SECTION AND ELEVATION

#### Scan



See the Architect File on the web



# Questions?

'Seen from an architectural point of view' please contact:

Dan Betak Architect MAA, cand.arch. dbe@ergolet.dk

# **ARCHITECT