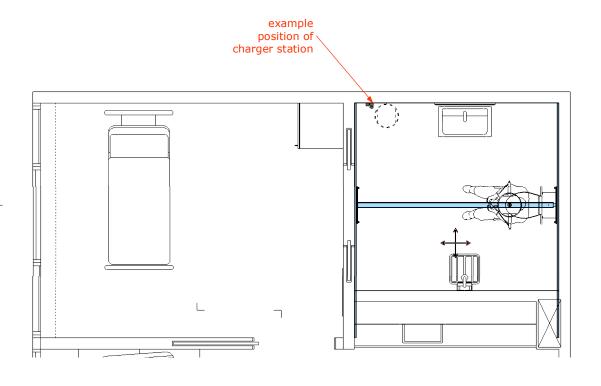

#### **STANDARD**

LIMITS standard project Ceiling lift x room

-

XY, ceiling-/wall mounted weight class 200/275kg roomheight - mm

all measurements and described conditions needs to be controlled on site. Solution based on ceiling and walls dimensioned for mouting track for ceiling lift.

drawing.no.:

EX.DBE.X.LIM.C.01

drawing. date:

02.10.2014

Rev.: -

project reg.: 02.10.2014

cale.

1:50 @ A4

sales manager:

Ergolet Sales

info@ergolet.dk

project by:

Dan Betak, arkitekt MAA dbe@ergolet.dk

contact information:

Ergolet

Taarnborgvej 12C