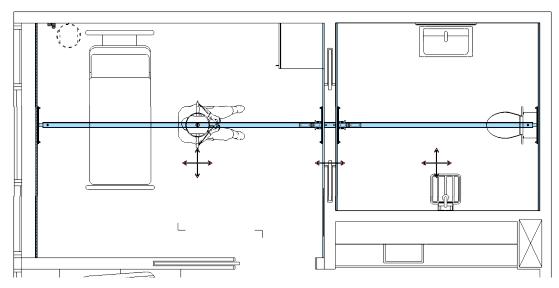

et segments:**

Nursing Homes & Hospitals.



#### **RANGE**



# SCANDINAVIAN DESIGN & FUNCTIONALITY

Striking a balance between elegant form and excellent function.















### **LEGEND**





HOW MUCH WILL BE COVERED?

= GREEN AREA



HOW CAN I MOVE THE LIFT?

= FROM A TO B



HOW CAN I MOVE THE LIFT?

= ROOM COVERING SYSTEM



HOW CAN I MOVE THE LIFT?

= FROM ROOM TO ROOM (R-T-R)











# **BEDROOM**



# **CEILING MOUNTED**













### **BEDROOM**



### WALL MOUNTED













# **BEDROOM**



# **CEILING MOUNTED**













# **BATHROOM**



### WALL MOUNTED













### **BATHROOM**



# **CEILING MOUNTED**













# ROOM-TO-ROOM



### WALL MOUNTED













# ROOM-TO-ROOM



### **CEILING MOUNTED**













# ROOM-TO-ROOM



### WALL MOUNTED













**STANDARD** 



LIMITS standard project Ceiling lift x room

type A XY, wall mounted weight class 200/275kg roomheight - mm

all measurements and described conditions needs to be controlled on site. Solution based on ceiling and walls dimensioned for mouting track for ceiling lift.

drawing.no.:
EX.DBE.X.LIM.A.01
drawing. date:
02.10.2014
Project reg.:

02.10.2014 scale: 1:50 @ A4

sales manager: Ergolet Sales info@ergolet.dk

project by: Dan Betak, arkitekt MAA dbe@ergolet.dk

contact information: Ergolet Taarnborgvej 12C DK-4220 Korsoer Denmark



**STANDARD** 



LIMITS standard project Ceiling lift x room

type B XY, ceiling mounted weight class 200/275kg roomheight - mm

all measurements and described conditions needs to be controlled on site. Solution based on ceiling an