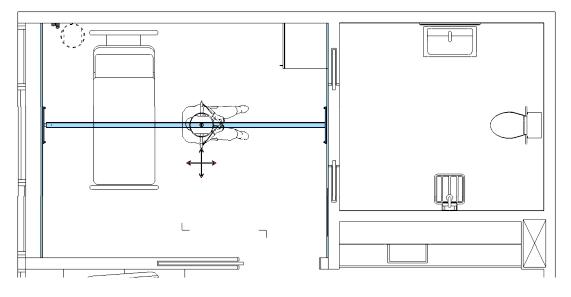

, Functionality, Innovative Scandinavian design.

#### **Locations:**

Denmark (HQ), United Kingdom (Salesoffice) and Poland (production and salesoffice)

#### **Employees:**

160

#### **Distribution:**

Sales channels through international distributor network in more than 25 countries.

#### **Main market segments:**

Nursing Homes & Hospitals.



#### **RANGE**



# SCANDINAVIAN DESIGN & FUNCTIONALITY

Striking a balance between elegant form and excellent function.















### **LEGEND**





HOW MUCH WILL BE COVERED?

= GREEN AREA



HOW CAN I MOVE THE LIFT?

= FROM A TO B



HOW CAN I MOVE THE LIFT?

= ROOM COVERING SYSTEM



HOW CAN I MOVE THE LIFT?

= FROM ROOM TO ROOM (R-T-R)











# **BEDROOM**



# **CEILING MOUNTED**













### **BEDROOM**



### WALL MOUNTED













# **BEDROOM**



# **CEILING MOUNTED**













# **BATHROOM**



### WALL MOUNTED













### **BATHROOM**



# **CEILING MOUNTED**













# ROOM-TO-ROOM



### WALL MOUNTED













# ROOM-TO-ROOM



### **CEILING MOUNTED**













# ROOM-TO-ROOM



### WALL MOUNTED













**STANDARD** 



LIMITS standard project Ceiling lift x room

type A XY, wall mounted weight class 200/275kg roomheight - mm

all measurements and described conditions needs to be controlled on site. Solution based on ceiling and walls dimensioned for mouting track for ceiling lift.

drawing.no.:
EX.DBE.X.LIM.A.01
drawing. date:
02.10.2014
Project reg.:

02.10.2014 scale: 1:50 @ A4

sales manager: Ergolet Sales info@ergolet.dk

project by: Dan Betak, arkitekt MAA dbe@ergolet.dk