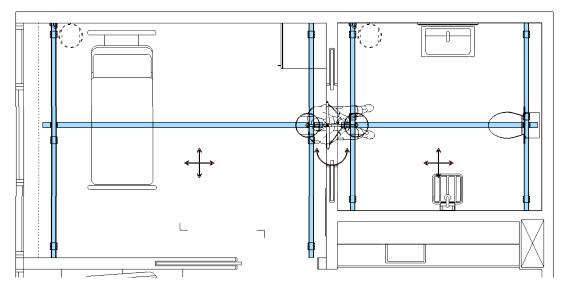

ork in more than 25 countries.

#### **Main market segments:**

Nursing Homes & Hospitals.



#### **RANGE**



# SCANDINAVIAN DESIGN & FUNCTIONALITY

Striking a balance between elegant form and excellent function.















### **LEGEND**





HOW MUCH WILL BE COVERED?

= GREEN AREA



HOW CAN I MOVE THE LIFT?

= FROM A TO B



HOW CAN I MOVE THE LIFT?

= ROOM COVERING SYSTEM



HOW CAN I MOVE THE LIFT?

= FROM ROOM TO ROOM (R-T-R)











# **BEDROOM**



# **CEILING MOUNTED**













### **BEDROOM**



### WALL MOUNTED













# **BEDROOM**



# **CEILING MOUNTED**













# **BATHROOM**



### WALL MOUNTED













### **BATHROOM**



# **CEILING MOUNTED**













# ROOM-TO-ROOM



### WALL MOUNTED













# ROOM-TO-ROOM



### **CEILING MOUNTED**













# ROOM-TO-ROOM



### WALL MOUNTED













**STANDARD** 



LIMITS standard project Ceiling lift x room

type A XY, wall mounted weight class 200/275kg roomheight - mm

all measurements and described conditions needs to be controlled on site. Solution based on ceiling and walls dimensioned for mouting track for ceiling lift.

drawing.no.:
EX.DBE.X.LIM.A.01
drawing. date:
02.10.2014
Project reg.:

02.10.2014 scale: 1:50 @ A4

sales manager: Ergolet Sales info@ergolet.dk

project by: Dan Betak, arkitekt MAA dbe@ergolet.dk

contact information: Ergolet Taarnborgvej 12C DK-4220 Korsoer Denmark



**STANDARD** 



LIMITS standard project Ceiling lift x room

type B XY, ceiling mounted weight class 200/275kg roomheight - mm

all measurements and described conditions needs to be