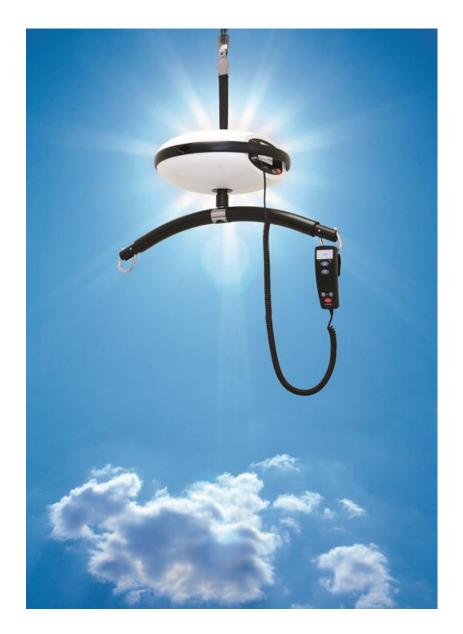

#### **ARCHITECT FILE**

HOW TO...
lift a person from A to B

seen from an architectural point of view



#### WHO ARE WE?



#### We lift the world

Founded in 1973, Korsoer, Denmark

#### Changed strategy in 1988:

focus on production of technical aids for the mobility impaired

#### Products characterised by:

Safety, Comfort, Functionality, Innovative Scandinavian design.

#### **Locations:**

Denmark (HQ), United Kingdom (Salesoffice) and Poland (production and salesoffice)

#### **Employees:**

160

#### **Distribution:**

Sales channels through international distributor network in more than 25 countries.

#### **Main market segments:**

Nursing Homes & Hospitals.



#### **RANGE**



# SCANDINAVIAN DESIGN & FUNCTIONALITY

Striking a balance between elegant form and excellent function.















### **LEGEND**





HOW MUCH WILL BE COVERED?

= GREEN AREA



HOW CAN I MOVE THE LIFT?

= FROM A TO B



HOW CAN I MOVE THE LIFT?

= ROOM COVERING SYSTEM



HOW CAN I MOVE THE LIFT?

= FROM ROOM TO ROOM (R-T-R)











# **BEDROOM**



# **CEILING MOUNTED**













### **BEDROOM**



### WALL MOUNTED













# **BEDROOM**



# **CEILING MOUNTED**













# **BATHROOM**



### WALL MOUNTED













### **BATHROOM**



# **CEILING MOUNTED**













# ROOM-TO-ROOM



### WALL MOUNTED













# ROOM-TO-ROOM



### **CEILING MOUNTED**













# ROOM-TO-ROOM



### WALL MOUNTED













**STANDARD** 



LIMITS standard project Ceiling l