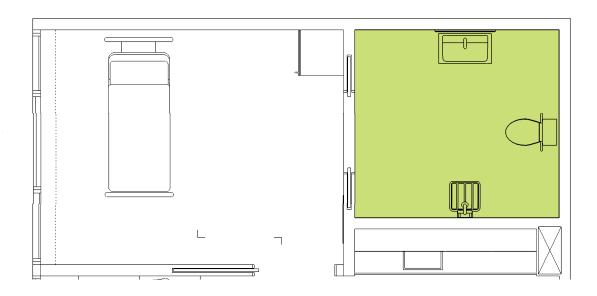

### **LEGEND**

HOW MUCH WILL BE COVERED?

= GREEN AREA

HOW CAN I MOVE THE LIFT?

= FROM A TO B

HOW CAN I MOVE THE LIFT?

= ROOM COVERING SYSTEM

HOW CAN I MOVE THE LIFT?

= FROM ROOM TO ROOM (R-T-R)

# **BATHROOM**

### **BATHROOM**