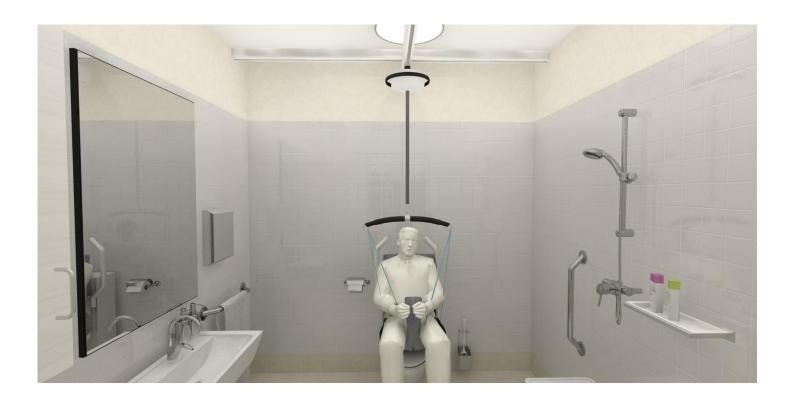

*Employees:**

160

#### **Distribution:**

Sales channels through international distributor network in more than 25 countries.

#### **Main market segments:**

Nursing Homes & Hospitals.



#### **RANGE**



# SCANDINAVIAN DESIGN & FUNCTIONALITY

Striking a balance between elegant form and excellent function.















### **LEGEND**





HOW MUCH WILL BE COVERED?

= GREEN AREA



HOW CAN I MOVE THE LIFT?

= FROM A TO B



HOW CAN I MOVE THE LIFT?

= ROOM COVERING SYSTEM



HOW CAN I MOVE THE LIFT?

= FROM ROOM TO ROOM (R-T-R)











# **BEDROOM**



# **CEILING MOUNTED**













### **BEDROOM**



### WALL MOUNTED













# **BEDROOM**



# **CEILING MOUNTED**













# **BATHROOM**



### WALL MOUNTED













### **BATHROOM**



# **CEILING MOUNTED**













# ROOM-TO-ROOM



### WALL MOUNTED













# ROOM-TO-ROOM



### **CEILING MOUNTED**













# ROOM-TO-ROOM



### WALL MOUNTED













**STANDARD** 



LIMITS standard project Ceiling lift x room

type A XY, wall mounted weight class 200/275kg roomheight - mm

all measurements and described conditions needs to be controlled on site. Solution based on ceiling and walls dimensioned for mouting track for ceiling lift.

drawing.no.:
EX.DBE.X.LIM.A.01
drawing. date:
02.10.2014
Project reg.:

02.10.2014 scale: 1:50 @ A4

sales manager: Ergolet Sales info@ergolet.dk

project by: Dan Betak, arkitekt MAA dbe@ergolet.dk

contact information: Ergolet Taarnborgvej 12C DK-4220 Korsoer Denmark



**STANDARD** 



LIMITS standard project Ceiling lift x room

type B XY, ceiling mount