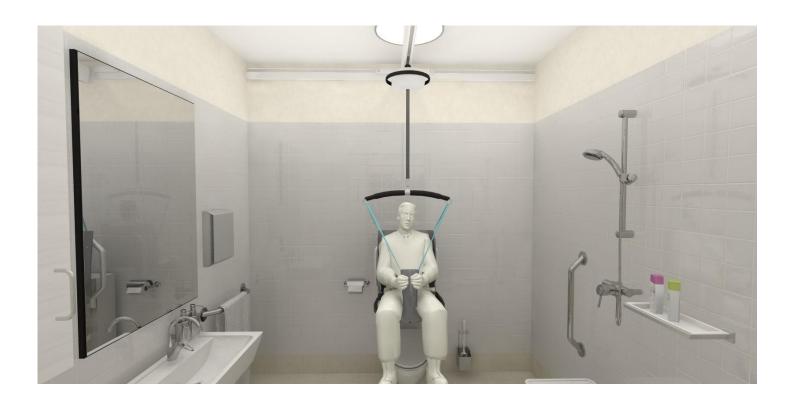

office) and Poland (production and salesoffice)

#### **Employees:**

160

#### **Distribution:**

Sales channels through international distributor network in more than 25 countries.

#### **Main market segments:**

Nursing Homes & Hospitals.



#### **RANGE**



# SCANDINAVIAN DESIGN & FUNCTIONALITY

Striking a balance between elegant form and excellent function.















### **LEGEND**





HOW MUCH WILL BE COVERED?

= GREEN AREA



HOW CAN I MOVE THE LIFT?

= FROM A TO B



HOW CAN I MOVE THE LIFT?

= ROOM COVERING SYSTEM



HOW CAN I MOVE THE LIFT?

= FROM ROOM TO ROOM (R-T-R)











# **BEDROOM**



# **CEILING MOUNTED**













### **BEDROOM**



### WALL MOUNTED













# **BEDROOM**



# **CEILING MOUNTED**













# **BATHROOM**



### WALL MOUNTED













### **BATHROOM**



# **CEILING MOUNTED**













# ROOM-TO-ROOM



### WALL MOUNTED













# ROOM-TO-ROOM



### **CEILING MOUNTED**













# ROOM-TO-ROOM



### WALL MOUNTED













**STANDARD** 



LIMITS standard project Ceiling lift x room

type A XY, wall mounted weight class 200/275kg roomheight - mm

all measurements and described conditions needs to be controlled on site. Solution based on ceiling and walls dimensioned for mouting track for ceiling lift.

drawing.no.:
EX.DBE.X.LIM.A.01
drawing. date:
02.10.2014
Project reg.:

02.10.2014 scale: 1:50 @ A4

sales manager: Ergolet Sales info@ergolet.dk

project by: Dan Betak, arkitekt MAA dbe@ergolet.dk

contact information: Ergolet Taarnborgvej 12C DK-4220 Korsoer Denmark



**STANDARD** 



LIMITS standar