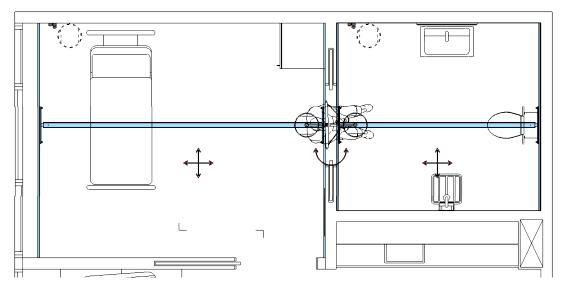

Sales channels through international distributor network in more than 25 countries.

#### **Main market segments:**

Nursing Homes & Hospitals.



#### **RANGE**



# SCANDINAVIAN DESIGN & FUNCTIONALITY

Striking a balance between elegant form and excellent function.















### **LEGEND**





HOW MUCH WILL BE COVERED?

= GREEN AREA



HOW CAN I MOVE THE LIFT?

= FROM A TO B



HOW CAN I MOVE THE LIFT?

= ROOM COVERING SYSTEM



HOW CAN I MOVE THE LIFT?

= FROM ROOM TO ROOM (R-T-R)











# **BEDROOM**



# **CEILING MOUNTED**













### **BEDROOM**



### WALL MOUNTED













# **BEDROOM**



# **CEILING MOUNTED**













# **BATHROOM**



### WALL MOUNTED













### **BATHROOM**



# **CEILING MOUNTED**













# ROOM-TO-ROOM



### WALL MOUNTED













# ROOM-TO-ROOM



### **CEILING MOUNTED**













# ROOM-TO-ROOM



### WALL MOUNTED













**STANDARD** 



LIMITS standard project Ceiling lift x room

type A XY, wall mounted weight class 200/275kg roomheight - mm

all measurements and described conditions needs to be controlled on site. Solution based on ceiling and walls dimensioned for mouting track for ceiling lift.

drawing.no.:
EX.DBE.X.LIM.A.01
drawing. date:
02.10.2014
Project reg.:

02.10.2014 scale: 1:50 @ A4

sales manager: Ergolet Sales info@ergolet.dk

project by: Dan Betak, arkitekt MAA dbe@ergolet.dk

contact information: Ergolet Taarnborgvej 12C DK-4220 Korsoer Denmark



**STANDARD** 



LIMITS standard project Ceiling lift x room

type B XY, ceiling mounted weight class 200/275kg roomheight - mm