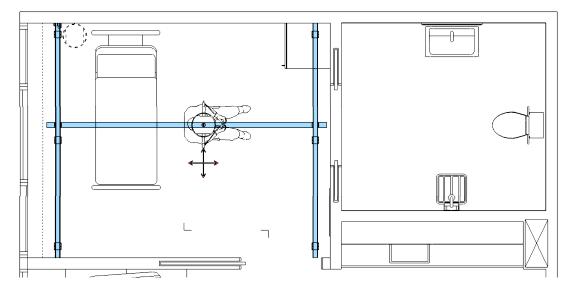

# ROOM-TO-ROOM

### WALL MOUNTED

### **CEILING MOUNTED**

### WALL MOUNTED

**STANDARD** 

LIMITS standard project Ceiling lift x room

type A XY, wall mounted weight class 200/275kg roomheight - mm

all measurements and described conditions needs to be controlled on site. Solution based on ceiling and walls dimensioned for mouting track for ceiling lift.