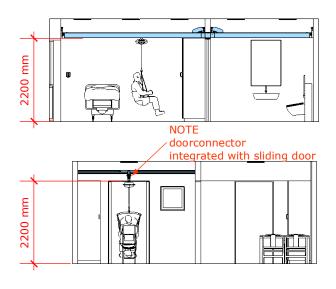

ales manager:

Ergolet Sales

info@ergolet.dk

project by:

Dan Betak, arkitekt MAA dbe@ergolet.dk

contact information:

Ergolet

Taarnborgvej 12C

DK-4220 Korsoer

Denmark







LIMITS standard project Ceiling lift x room

\_

XY, wall mounted weight class 200/275kg roomheight min. 2500 mm

all measurements and described conditions needs to be controlled on site. Solution based on ceiling and walls dimensioned for mouting track for ceiling lift.

Rev.: -

drawing.no.:

EX.DBE.X.LIM.D.01

drawing. date:

02.10.2014

project reg.: 02.10.2014

.

1:50 @ A4

sales manager:

Ergolet Sales info@ergolet.dk

project by:

Dan Betak, arkitekt MAA dbe@ergolet.dk

contact information:

Ergolet

Taarnborgvej 12C DK-4220 Korsoer

Denmark





# **OPTIONS**







STANDARD







# ARCHITECT SERVICE





PROJECT service Ceiling lift 40 room

type A, 24 XY, wall mounted weight class 200kg roomheight min. 2500 mm

all measurements and described conditions needs to be controlled on site. Solution based on ceiling and walls dimensioned for mouting track for ceiling lift.

drawing.no.:
EX.DBE.X.LIM.E.01
drawing. date:
02.10.2014 Rev.: project reg.:
02.10.2014
scale:
1:100 @ A4

sales manager:
Ergolet Sales
info@ergolet.dk

project by:
Dan Betak, arkitekt MAA
dbe@ergolet.dk

contact information:

Ergolet Taarnborgvej 12C DK-4220 Korsoer Denmark

### A: PLAN, SECTION AND ELEVATION

#### Scan



See the Architect File on the web



# Questions?

'Seen from an architectural point of view' please contact:

Dan Betak Architect MAA, cand.arch. dbe@ergolet.dk

# **ARCHITECT**

**EXTRA** 



**B: PE