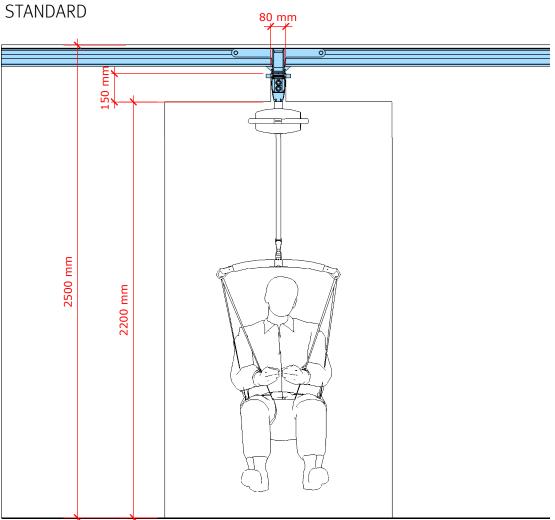

#### **STANDARD**

LIMITS standard project Ceiling lift x room

-

XY, ceiling-/wall mounted weight class 200/275kg roomheight - mm

all measurements and described conditions needs to be controlled on site. Solution based on ceiling and walls dimensioned for mouting track for ceiling lift.

DK-4220 Korsoer

Denmark

LIMITS standard project Ceiling lift x room

\_

XY, wall mounted weight class 200/275kg roomheight min. 2500 mm

all measurements and described conditions needs to be controlled on site. Solution based on ceiling and walls dimensioned for mouting track for ceiling lift.