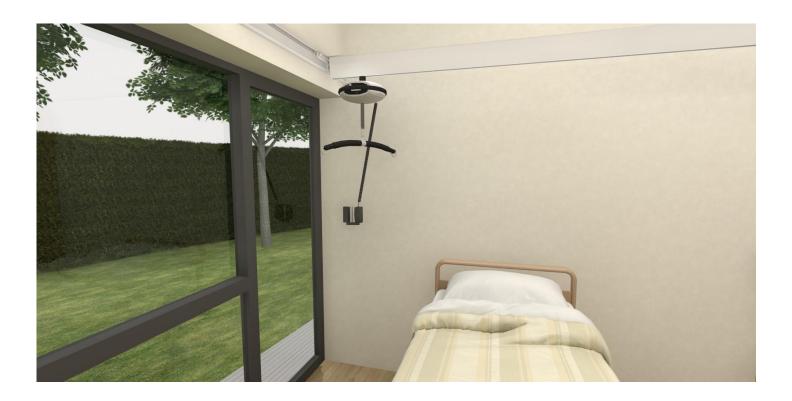

0.2014

cale.

1:50 @ A4

sales manager:

Ergolet Sales

info@ergolet.dk

project by:

Dan Betak, arkitekt MAA dbe@ergolet.dk

contact information:

Ergolet

Taarnborgvej 12C

DK-4220 Korsoer

Denmark







LIMITS standard project Ceiling lift x room

\_

XY, wall mounted weight class 200/275kg roomheight min. 2500 mm

all measurements and described conditions needs to be controlled on site. Solution based on ceiling and walls dimensioned for mouting track for ceiling lift.

Rev.: -

drawing.no.:

EX.DBE.X.LIM.D.01

drawing. date:

02.10.2014

project reg.: 02.10.2014

.

1:50 @ A4

sales manager:

Ergolet Sales info@ergolet.dk

project by:

Dan Betak, arkitekt MAA dbe@ergolet.dk

contact information:

Ergolet

Taarnborgvej 12C DK-4220 Korsoer

Denmark





# **OPTIONS**







STANDARD







# ARCHITECT SERVICE





PROJECT service Ceiling lift 40 room

type A, 24 XY, wall mounted weight class 200kg roomheight min. 2500 mm

all measurements and described conditions needs to be controlled on site. Solution based on ceiling and walls dimensioned for mouting track for ceiling lift.

drawing.no.:
EX.DBE.X.LIM.E.01
drawing. date:
02.10.2014 Rev.: project reg.:
02.10.2014
scale:
1:100 @ A4

sales manager:
Ergolet Sales
info@ergolet.dk

project by:
Dan Betak, arkitekt MAA
dbe@ergolet.dk

contact information:

Ergolet Taarnborgvej 12C DK-4220 Korsoer Denmark

### A: PLAN, SECTION AND ELEVATION

#### Scan



See the Architect File on the web



# Questions?

'Seen from an architectural point of view' please contact:

Dan Betak Architect MAA, cand.arch. dbe@ergolet.dk

# **ARCHITE